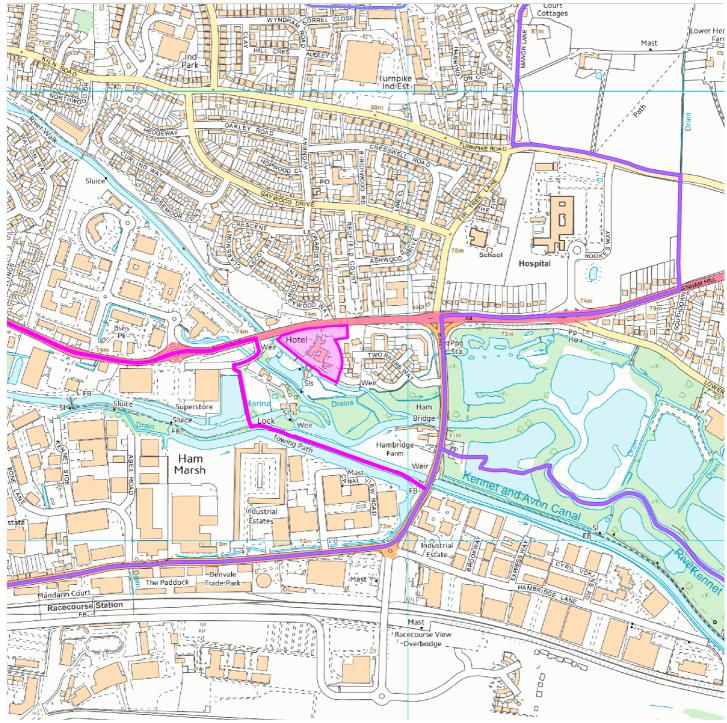

## 18/02019/COMIND

## Newbury Manor Hotel, London Road, Newbury, RG14 2BY

## **Map Centre Coordinates:**

Reproduced from the Ordnance Survey map with the permission of the Controller of Her Majesty's Stationery Office © Crown Copyright 2003.

Unauthorised reproduction infringes Crown Copyright and may lead to prosecution or civil proceedings .